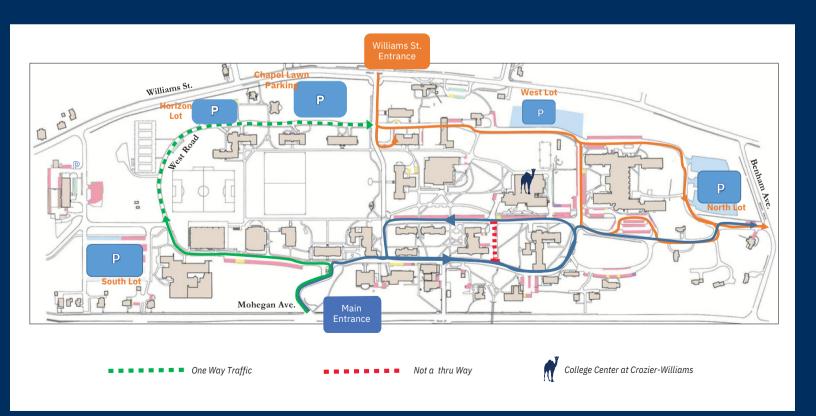

## Parking and Traffic Information

Parking for Fall Weekend will be available in North Lot, West Lot, South Lot and on Chapel Green (temporary parking area) and our <u>Campus Map linked here</u> shows their locations.

- The Admissions Parking Lot at Horizon House will only be available for guests registered for a campus tour. In addition, it will also be used as additional handicap accessible parking. If you or a family member have special needs, please stop at the Gatehouse upon entering campus and you will be directed to the appropriate location.
- No parking is permitted on West Road on Friday and Saturday. Vehicles left in this area will be towed.
- The South Lot is recommended for parking on Saturday if you are attending the soccer games or Camel Fan Zone.
- Below is a campus map indicating one way traffic between South Lot and the Admission Horizon Lot. Please be aware traffic patterns may change throughout the weekend on campus.